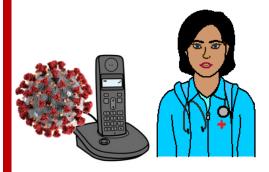

• you are at high risk. You have can cer.

You can have a COVID - 19 test at home.

Call 1800 675 398.

You will talk to a nurse. The nurse will help work out what signs of COVID-- - 19 you have.

Ask the nurse will they come to your home?

The tester will come to your home.

You need get a doctors referral.

You are in Melbourne.

The tester will come with in 2 days. Like ask for a test on Monday. The tester will come

later that day

Sun Mon Tue Wed Thur Fri Sat