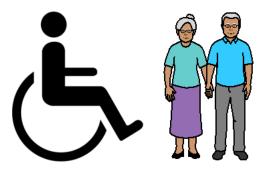

## In Victoria.

Get a test at home.

10 August 2020

You think you have signs of COVID - 19.

Go to page 4 to read about all the signs.

You can not leave your home. Like

- you have a disability.You can **not** get to a testing site
- you are old. It is hard to get out of home