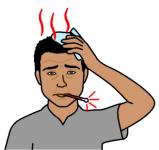

## In Victoria.

Get a test at home.

10 August 2020



You think you have signs of COVID - 19.

Go to page 4 to read about all the signs.



You can not leave your home. Like

- you have a disability.You can **not** get to a testing site
- you are old. It is hard to get out of home



• you are at high risk. You have can cer.



You can have a COVID - 19 test at home.



Call 1800 675 398.

You will talk to a nurse. The nurse will help work out what signs of COVID-- - 19 you have.



Ask the nurse will they come to your home?





The tester will come to your home.

You need get a doctors referral.



You are in Melbourne.

The tester will come with in 2 days. Like ask for a test on Monday. The tester will come

later that day

Sun Mon Tue Wed Thur Fri Sat

or

Tuesday

or

Wednesday.



You do not live in Melbourne.

You live in country Vic