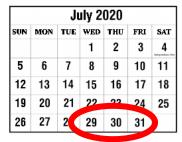

#### There have been some people with COVID - 19.

You may need to get a test.

The people with COVID - 19 went to lots of places.

Did you go there too?

At the same time?

Check the list from page 5.

| July 2020 |     |     |     |     |     |     |  |  |  |  |
|-----------|-----|-----|-----|-----|-----|-----|--|--|--|--|
| SUN       | MON | TUE | WED | THU | FRI | SAT |  |  |  |  |
|           |     |     | 1   | 2   | 3   | 4   |  |  |  |  |
| 5         | 6   | 7   | 8   | 9   | 10  | 11  |  |  |  |  |
| 12        | 13  | 14  | 15  | 16  | 17  | 18  |  |  |  |  |
| 19        | 20  | 21  | 22  | 23  | 24  | 25  |  |  |  |  |
| 26        | 27  | 28  | 29  | 30  | 31  |     |  |  |  |  |