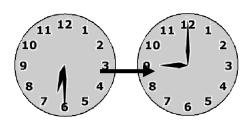

Tuesday 21 July 2020.

Were you on the plane?

Flight VA 863

Melbourne to Sydney.

Were you on the plane?

Flight VA 977.

Sydney to Brisbane

| July 2020 |     |     |     |     |     |     |  |  |  |  |
|-----------|-----|-----|-----|-----|-----|-----|--|--|--|--|
| SUN       | MON | TUE | WED | THU | FRI | SAT |  |  |  |  |
|           |     |     | 1   | 2   | 3   | 4   |  |  |  |  |
| 5         | 6   | 7   | 8   | 9   | 10  | 11  |  |  |  |  |
| 12        | 13  | 14  | 15  | 16  | 17  | 18  |  |  |  |  |
| 19        | 20  | 21  | 22  | 23  | 24  | 25  |  |  |  |  |
| 26        | 27  | 28  | 29  | 30  | 31  |     |  |  |  |  |