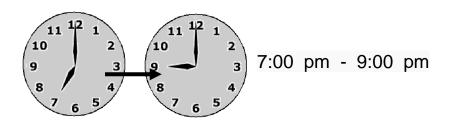

Tuesday 21 July 2020.

Were you on the plane?

Flight VA 863

Melbourne to Sydney.

Were you on the plane?

Flight VA 977.

Sydney to Brisbane

| July 2020 |     |     |     |     |     |     |  |  |  |  |
|-----------|-----|-----|-----|-----|-----|-----|--|--|--|--|
| SUN       | MON | TUE | WED | THU | FRI | SAT |  |  |  |  |
|           |     |     | 1   | 2   | 3   | 4   |  |  |  |  |
| 5         | 6   | 7   | 8   | 9   | 10  | 11  |  |  |  |  |
| 12        | 13  | 14  | 15  | 16  | 17  | 18  |  |  |  |  |
| 19        | 20  | 21  | 22  | 23  | 24  | 25  |  |  |  |  |
| 26        | 27  | 28  | 29  | 30  | 31  |     |  |  |  |  |

22 July or 23 July 2020