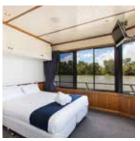

## CLASSIC TIMELESS LUXURY AND STYLE

This 6-8 berth houseboat was built to be lived on. You will be thrilled with the room on board, the storage and the ultimate facilities provided. This houseboat has special pricing for couples, and the master bedroom will delight with its vista windows, split system air conditioning, TV and en suite bathroom.

The main bathroom is also extremely spacious, ideal for those with mobility issues or just for a

good towel off! The dining area is at the front near the helm, so there is plenty of company for the driver. The chefs kitchen is the centrepiece of the houseboat, serving both lounge and dining areas. 3 queen beds, classic lounge area and large rear deck lead to the outdoor delights of this houseboat. Upstairs there is top deck steering, an all weather roof, spa area and dining area with rooftop TV. This houseboat really is a Classic which you will want to return to again and again.