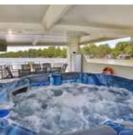

The main bathroom is also extremely spacious, ideal for those with mobility issues or just for a

good towel off! The dining area is at the front near the helm, so there is plenty of company for the driver. The chefs kitchen is the centrepiece of the houseboat, serving both lounge and dining areas. 3 queen beds, classic lounge area and large rear deck lead to the outdoor delights of this houseboat. Upstairs there is top deck steering, an all weather roof, spa area and dining area with rooftop TV. This houseboat really is a Classic which you will want to return to again and again.