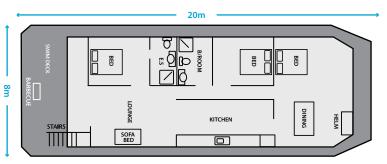

## CLASSIC TIMELESS LUXURY AND STYLE

This 6-8 berth houseboat was built to be lived on. You will be thrilled with the room on board, the storage and the ultimate facilities provided. This houseboat has special pricing for couples, and the master bedroom will delight with its vista windows, split system air conditioning, TV and en suite bathroom.

The main bathroom is also extremely spacious, ideal for those with mobility issues or just for a

good towel off! The dining area is at the front near the helm, so there is plenty of company for the driver. The chefs kitchen is the centrepiece of the houseboat, serving both lounge and dining areas. 3 queen beds, classic lounge area and large rear deck lead to the outdoor delights of this houseboat. Upstairs there is top deck steering, an all weather roof, spa area and dining area with rooftop TV. This houseboat really is a Classic which you will want to return to again and again.