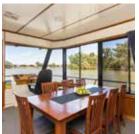

The main bathroom is also extremely spacious, ideal for those with mobility issues or just for a

good towel off! The dining area is at the front near the helm, so there is plenty of company for the driver. The chefs kitchen is the centrepiece of the houseboat, serving both lounge and dining areas. 3 queen beds, classic lounge area and large rear deck lead to the outdoor delights of this houseboat. Upstairs there is top deck steering, an all weather roof, spa area and dining area with rooftop TV. This houseboat really is a Classic which you will want to return to again and again.