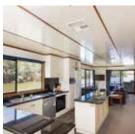

The main bathroom is also extremely spacious, ideal for those with mobility issues or just for a

good towel off! The dining area is at the front near the helm, so there is plenty of company for the driver. The chefs kitchen is the centrepiece of the houseboat, serving both lounge and dining areas. 3 queen beds, classic lounge area and large rear deck lead to the outdoor delights of this houseboat. Upstairs there is top deck steering, an all weather roof, spa area and dining area with rooftop TV. This houseboat really is a Classic which you will want to return to again and again.